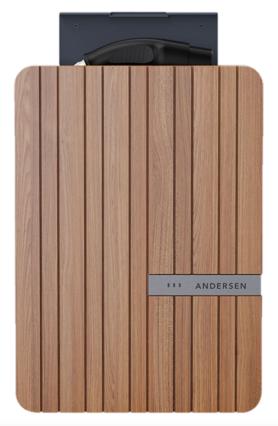

# **ANDERSEN**

A stylish EV charging point that hides the integrated cable. The Andersen A2 enhances the charging experience for the enthusiast electric vehicle drivers with optional increased levels of 3-Phase, 22kW power and SMART controlled connectivity. Unrivalled aesthetics and pioneering technology are showcased perfectly in the Andersen A2.

### HIDDEN CABLE & PLUG COMPARTMENT

We are the only charge point on the market that stores the plug neatly and out of site.

## **COMPACT SIZE**

The ergonomic unit is elegant and discreet measuring 490 x 345 x 120 mm.